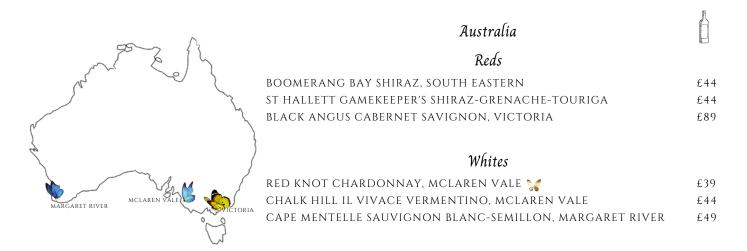

A DISCRETIONARY SERVICE CHARGE (12.5%) WILL BE ADDED TO YOUR BILL. ALL PRICES ARE IN POUNDS STERLING AND INCLUSIVE OF VAT AT THE PREVAILING RATE.

WHILE THERE ARE OVER 400 SPECIES OF BUTTERFLY IN AUSTRALIA, NEW ZEALAND DUE TO ITS REMOTENESS HAS ONLY 26. THANKFULLY BOTH COUNTRIES ARE EQUALLY MATCHED WHEN IT COMES TO PRODUCING WINE, WITH UNIQUE STYLES FROM EACH SIDE OF THE TASMAN SEA.

#### New Zealand

#### Reds

VIDAL RESERVE SYRAH, GIMBLETT GRAVEL **S** TE KAIRANGA RUNHOLDER PINOT NOIR, MARTINBOROUGH

#### Whites

DASHWOOD, SAUVIGNON BLANC, MARLBOROUGH CLOUDY BAY SAUVIGNON BLANC, MARLBOROUGH

125ML available on request

THE 'BROWN-VEINED WHITE' OR 'AFRICAN CAPER WHITE' IS KNOWN AS SOUTH AFRICA'S MOST COMMON BUTTERFLY, WITH CHENIN BLANC BEING ITS MOST FAMOUS WINE GRAPE. BUT SOUTH AFRICA BOASTS MANY MORE BUTTERFLY SPECIES - AND GRAPE VARIETALS!