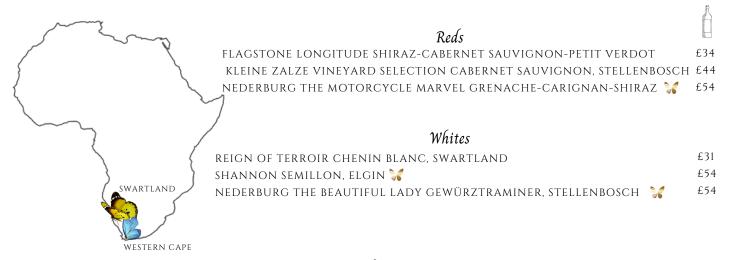

#### Whites

DASHWOOD, SAUVIGNON BLANC, MARLBOROUGH CLOUDY BAY SAUVIGNON BLANC, MARLBOROUGH

125ML available on request

THE 'BROWN-VEINED WHITE' OR 'AFRICAN CAPER WHITE' IS KNOWN AS SOUTH AFRICA'S MOST COMMON BUTTERFLY, WITH CHENIN BLANC BEING ITS MOST FAMOUS WINE GRAPE. BUT SOUTH AFRICA BOASTS MANY MORE BUTTERFLY SPECIES - AND GRAPE VARIETALS!