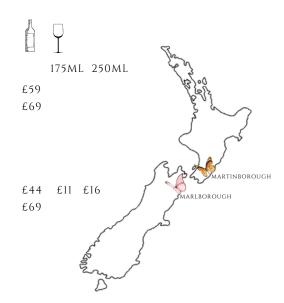

A DISCRETIONARY SERVICE CHARGE (12.5%) WILL BE ADDED TO YOUR BILL. ALL PRICES ARE IN POUNDS STERLING AND INCLUSIVE OF VAT AT THE PREVAILING RATE.

WHILE THERE ARE OVER 400 SPECIES OF BUTTERFLY IN AUSTRALIA, NEW ZEALAND DUE TO ITS REMOTENESS HAS ONLY 26. THANKFULLY BOTH COUNTRIES ARE EQUALLY MATCHED WHEN IT COMES TO PRODUCING WINE, WITH UNIQUE STYLES FROM EACH SIDE OF THE TASMAN SEA.

#### New Zealand

#### Reds

VIDAL RESERVE SYRAH, GIMBLETT GRAVEL **S** TE KAIRANGA RUNHOLDER PINOT NOIR, MARTINBOROUGH

#### Whites

DASHWOOD, SAUVIGNON BLANC, MARLBOROUGH CLOUDY BAY SAUVIGNON BLANC, MARLBOROUGH

125ML available on request

THE 'BROWN-VEINED WHITE' OR 'AFRICAN CAPER WHITE' IS KNOWN AS SOUTH AFRICA'S MOST COMMON BUTTERFLY, WITH CHENIN BLANC BEING ITS MOST FAMOUS WINE GRAPE. BUT SOUTH AFRICA BOASTS MANY MORE BUTTERFLY SPECIES - AND GRAPE VARIETALS!