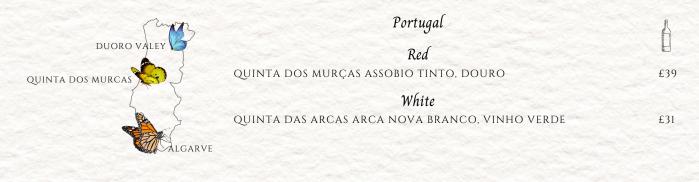

# European visitors from further afield

SOME BUTTERFLY SPECIES THRIVE IN CERTAIN PARTS OF THE WORLD DUE TO THE CLIMATE AND OTHER Geographical conditions. Grape varietals for wine are no different and these are some of Our European Favourites, showcasing the best of their terroir.

| - Maria   | Italy                                                        | A    |     |
|-----------|--------------------------------------------------------------|------|-----|
| mars 3    | Reds                                                         |      | Ι   |
| 5         | MARCHESI ERVANI MONTEPULCIANO D'ABRUZZO DOC                  | £29  | £7  |
| ST MA     | CHIANTI CLASSICO, SAN JACOPO DA VICCHIOMAGGIO 😽              | £49  | £12 |
|           | AMARONE DELLA VALPOLICELLA CLASSICO RISERVA LE ORIGINI BOLLA | £109 |     |
| TUSCANY   | BRUNELLO DI MONTALCINO GREPPONE MAZZI ESTATE, RUFFINO        | £129 |     |
| Sopi a    | Whites                                                       |      |     |
| CAMPAGNIA | VINUVA ORGANIC PINOT GRIGIO, IGT TERRE SICILIANE             | £31  | £8  |
|           | ALLUMEA ORGANIC GRILLO CHARDONNAY, SICILIA 😽                 | £34  | £9  |
|           | TORRE MORA SCALUNERA BIANCO, ETNA 🔀                          | £54  |     |
| SICILY    | PECORINO ABRUZZO, BIANCHI GRILLI, ORGANIC, TORRE DEI BEATI 😽 | £69  |     |