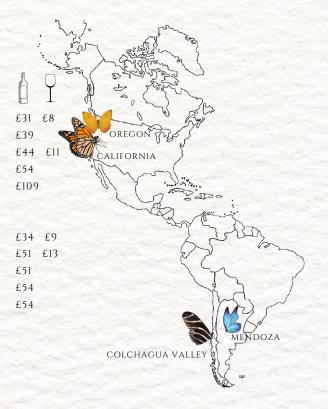

THE MONARCH BUTTERFLY FAMOUSLY MIGRATES UP TO 3,000 MILES ACROSS AMERICA. WHILE CHILE AND ARGENTINA ARE HOME TO HUNDREDS OF DIFFERENT EXOTIC AND COLOURFUL SPECIES. THIS PART OF THE WORLD ALSO HAPPENS TO BE FAMOUS FOR GREAT WINE!

### Reds

LUIS FELIPE EDWARDS RESERVA MERLOT, COLCHAGUA VALLEY, CHILE VERAMONTE ORGANIC CARMENÈRE, COLCHAGUA VALLEY, CHILE ATAMISQUE SERBAL MALBEC, TUPUNGATO, MENDOZA, ARGENTINA MURPHY-GOODE CABERNET SAUVIGNON, CALIFORNIA, USA JOSE ZUCCARDI MALBEC, MENDOZA, ARGENTINA

### Whites

ERRÁZURIZ 1870 PEÑUELAS BLOCK SAUVIGNON BLANC, CHILE Marea Chardonnay, Leyda Valley, Chile 😭 Murphy-goode Sauvignon Blanc, California, USA Zuccardi Serie a Torrontes, Salta, Argentina 😽 Acrobat Pinot Gris, Oregon, USA