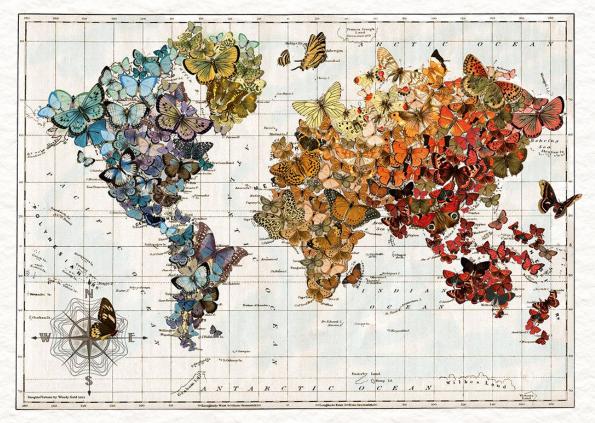

BUTTERFLY MIGRATION IS A UNIQUE PHENOMENON, WITH SOME SPECIES FLYING OVER WHOLE CONTINENTS AND EVEN OCEANS TO REACH OTHER COUNTRIES. OUR WINE LIST WILL TAKE YOU ON A JOURNEY AROUND THE WORLD, REACHING FAR AWAY PLACES WITH FLAVOURS AND STYLES WHICH REPRESENT THE BEST THAT EACH REGION HAS TO OFFER. JUST LIKE BUTTERFLIES, NO TWO WINES ARE THE SAME AND WE HOPE YOU ENJOY FINDING YOUR FAVOURITE.